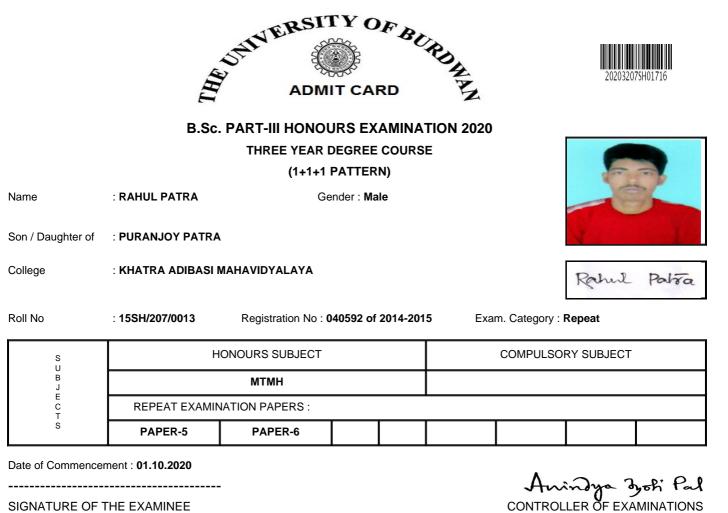

| <br> |
|------|

- Examinee can take their examination only in papers/ courses printed on the Admit Card.
- Since the examination is being taken in Blended Open Book mode, time schedule (2hrs or 3hrs as applicable) is to be strictly followed.
- · As answer script is expected to be sent electronically, write answer using black/blue ball pen for image prominence of the scanned copy of the answer script.
- Examination sanctity is to be strictly maintained principally by:
  - taking the examination at the examinee's own place
  - writing answer without anybody's guidance
  - writing the answer in the examinee's own hand or in the hand of approved scribe
- The answer script must positively be submitted within half an hour from the end of examination as mentioned in examination schedule eith